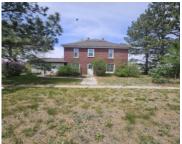

https://nwnebraskamls.com

\*\*\*\*\*\*Square footage of main floor, basement area and upstairs area is an estimate and not exact. Looking for a great remodel opportunity? This two-story brick home, situated on a spacious 16,450sq ft corner lot, is now available for showings! The first level features are laundry room, kitchen, formal dining room, living room, bathroom and 2 ... Read more

## **Basics**

Status: Sold

**Category:** Residential

**Taxes:** \$613.42

Property Size: 16800.00

Main Floor sq ft: 2,480

Date added: Added 1 month ago

Town: Gordon

Type: Single Family Home

**Building Style:** 2 Story

Area, sq ft: 2480 sq ft

Year built: 1900