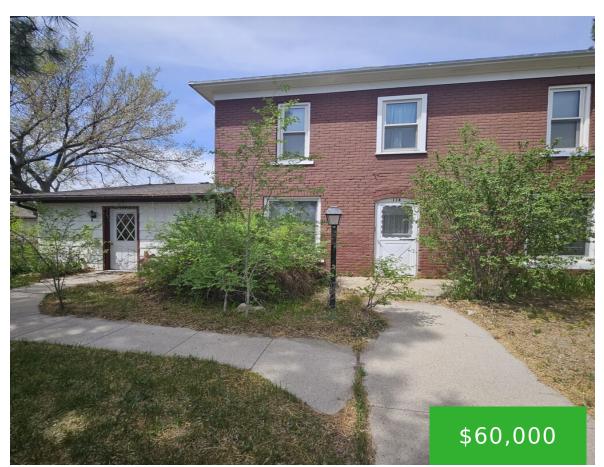

https://nwnebraskamls.com

\*\*\*\*\*\*Square footage of main floor, basement area and upstairs area is an estimate and not exact. Looking for a great remodel opportunity? This two-story brick home, situated on a spacious 16,450sq ft corner lot, is now available for showings! The first level features are laundry room, kitchen, formal dining room, living room, bathroom and 2 ... Read more

## **Basics**

Status: Sold

**Category:** Residential

**Taxes:** \$613.42

Property Size: 16800.00

Main Floor sq ft: 2,480

Date added: Added 1 month ago

Town: Gordon

Type: Single Family Home

**Building Style:** 2 Story

Area, sq ft: 2480 sq ft

Year built: 1900