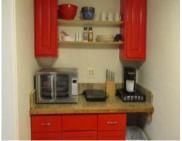

**Heating Type:** Gas Forced Air **Garage Type:** 1 Car Unattached

Parking: Detached Garage

**Amenities & Features** 

**Amenities:** Dishwasher, Dryer, Microwave, Range, Features: Drapes, Fenced Yard

Refrigerator, Washer