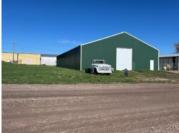

## 421 S Elm St, Gordon, NE 69343, USA

Large storage shed or workshop 7200 square foot building with a concrete floor. Built in 2012. Commercial grade steel. Electric. Office Phone 308-282-1516 Barb Schaer 308-360-0316 or Marissa Sweeney 860-966-7648

## Basics

Status: Sold Category: Commercial Property Size: 120 x 140 = 16800 sf Main Floor sq ft: 7200 Date added: Added 2 months ago Town: Gordon Taxes: 1975.56 Area, sq ft: 7200 sq ft Year built: 2012