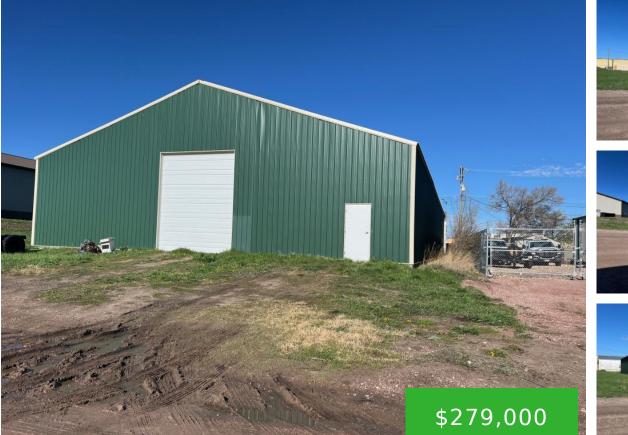

## 421 S Elm St, Gordon, NE 69343, USA

Large storage shed or workshop 7200 square foot building with a concrete floor. Built in 2012. Commercial grade steel. Electric. Office Phone 308-282-1516 Barb Schaer 308-360-0316 or Marissa Sweeney 860-966-7648

## Basics

Status: Sold Category: Commercial Property Size: 120 x 140 = 16800 sf Main Floor sq ft: 7200 Date added: Added 2 months ago Town: Gordon Taxes: 1975.56 Area, sq ft: 7200 sq ft Year built: 2012