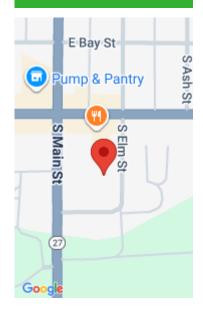

## 421 S Elm St, Gordon, NE 69343, USA

Large storage shed or workshop 7200 square foot building with a concrete floor. Built in 2012. Commercial grade steel. Electric. Office Phone 308-282-1516 Barb Schaer 308-360-0316 or Marissa Sweeney 860-966-7648