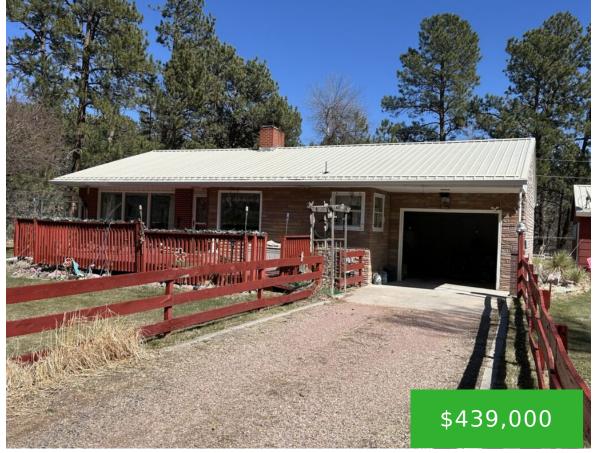

# BEAUTIFUL PROPERTY LOCATED BY SCENIC CHADRON STATE PARK. WONDERFUL OPPORTUNITY!

https://nwnebraskamls.com

162 Camp Norwesca Rd, Chadron, NE 69337, USA

Located in the beautiful pines. This older ranch style home with several out buildings will sure to please. These properties and location come up rarely to purchase. The ranch style home on main level consists of living room with beautiful decorative fireplace, dining area and kitchen with plenty of storage. The two good sized bedrooms ... Read more

#### **Basics**

Status: Active Town: Chadron

Category: Rural Type: Single Family Home

Taxes: 2606.70 Building Style: Ranch

**Property Size:** 8.46 Acres **Area, sq ft: 2276** sq ft

Main Floor sq ft: 1138 Basement sq ft: 1138

## **Building Details**

**Heating Type:** Gas Forced Air **Cooling Type:** Central Air

Garage Type: 1 Car Attached, 2+ Car Parking: Attached Garage, Detached Garage

Unattached

**Basement:** Finished Floor covering: Carpet, Laminate,

### **Amenities & Features**

**Amenities:** Dishwasher, Dryer, Microwave, Oven, Range, Refrigerator, Washer

**Features:** Ceiling Fans, Central Air, Deck, Drapes, Fenced Yard, Garden, Gas Water Heater, Multi Car Driveway, Outdoor Storage, Private Driveway