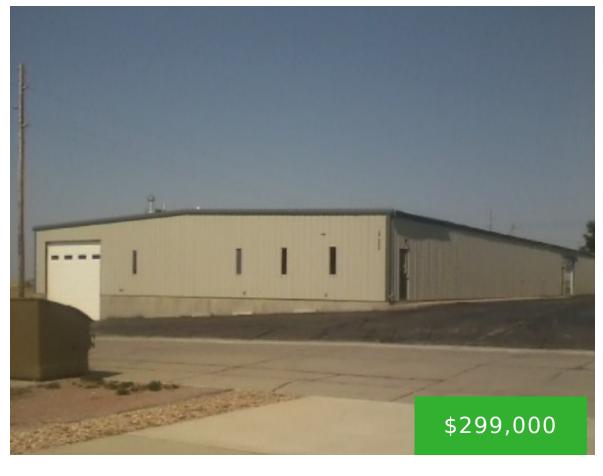

## COMMERCIAL WAREHOUSE BUILDING FOR SALE CHADRON, NE 69337

https://nwnebraskamls.com

102 Spruce St, Chadron, NE 69337, USA

Call Today!!! Donny Grantham Sales Associate 308-430-4678 OR Jessica

Spruce Street Chadron, Nebraska 70 x 164 Sq Ft \* 10,836 Sq Ft Storage

Brueckner, Broker Associate 308-430-4094 Commercial Building for Sale 102

Warehouse \* Office Building Two Bathrooms \* Walk-In Cooler \* Loading Bay Two Overhead Doors \* Asphalt Paved Parking 2024 Annual Tax \$2360.74 ...