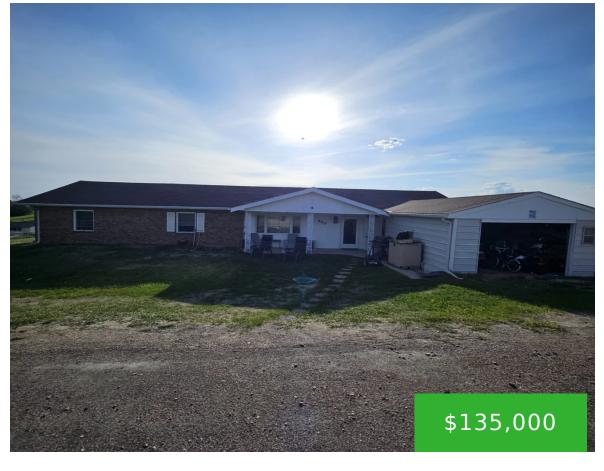

# **HUGE 22,500 SQFT CORRNER LOT IN 450 NORTH CHAMBERS ST IN HAY SPRINGS**

https://nwnebraskamls.com

450 N Chambers St, Hay Springs, NE 69347, USA

Jose Benitez
Sandhills Land & Property Management
jbenitez.sandhillslpm@gmail.com

### **Basics**

**Status:** Sold

Category: Residential

**Taxes:** \$1851.90

**Property Size:** 22500

**Main Floor sq ft:** 1716

Date added: Added 1 month ago

Town: Hay Springs

Type: Single Family Home

Building Style: Ranch

Area, sq ft: 1716 sq ft

Year built: 1982