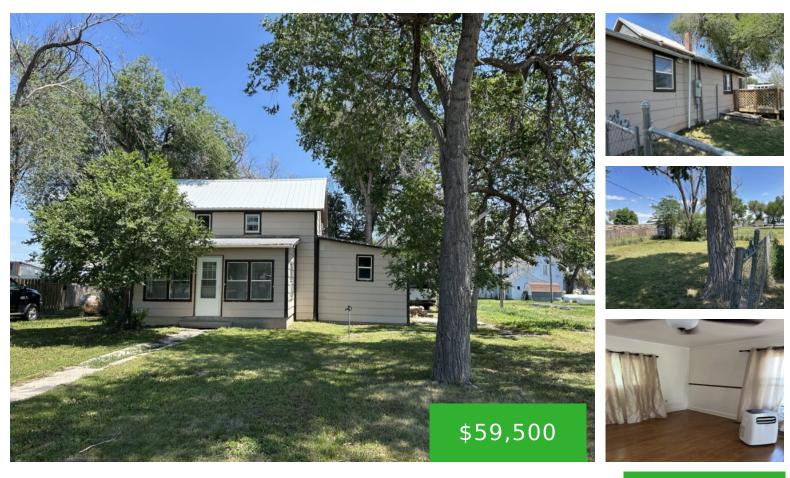

# LOCATED IN WHITNEY, NE. LITTLE PIECE OF COUNTRY WITH FEW NEIGHBORS.

https://nwnebraskamls.com

Great little starter home or investment property. The enclosed front door leads right into the living room/dining room combo. The kitchen comes with appliances, island and china cabinet. Also on the main level an office and full bath. It also has a bedroom on the main level. Upstairs you will find two more bedrooms. The ... <u>Read more</u>

#### • 3 beds

- 1 bath
- Single Family Home

3300 Elkhorn St,

USA

Whitney, NE 69367,

- Residential
- Active
- 1188 sq ft

### Basics

Status: ActiveTown: WhitneyCategory: ResidentialType: Single Family HomeTaxes: 479.78Building Style: 1 1/2 StoryProperty Size: 60 x 150Area, sq ft: 1188 sq ftMain Floor sq ft: 9962nd Story sq ft: 192Year built: 1899Date added: Added 1 week ago

## **Building Details**

Heating Type: Gas Forced Air Parking: Off-Street Exterior material: Metal Cooling Type: Other Floor covering: Hard wood, Tile

# **Amenities & Features**

**Amenities:** Dishwasher, Microwave, Oven, Range, Refrigerator **Features:** Ceiling Fans, Deck, Fenced Yard, Gas Water Heater, Multi Car Driveway, Outdoor Storage, Porch, Private Driveway