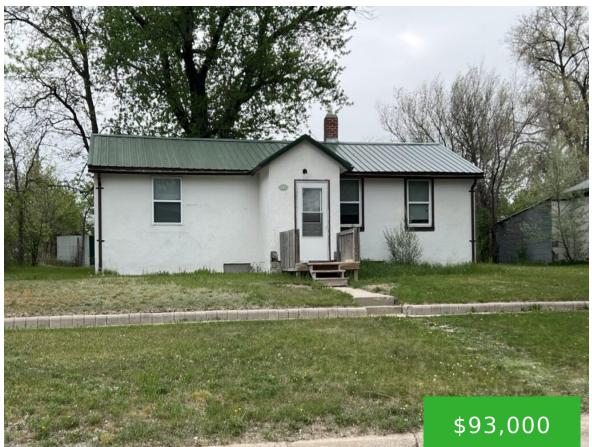

# GOOD INVESTMENT PROPERTY! PICTURES COMING SOON...

https://nwnebraskamls.com

325 N Maverick St, Gordon, NE 69343, USA

Need to Call for showing.

#### Basics

Status: ActiveTown: GordonCategory: Rental, ResidentialType: Single Family HomeTaxes: \$620.08Building Style: RanchProperty Size: 12,115.00Area, sq ft: 12150.00 sq ftMain Floor sq ft: 840Basement sq ft: 820Year built: 1942Date added: Added 2 months ago