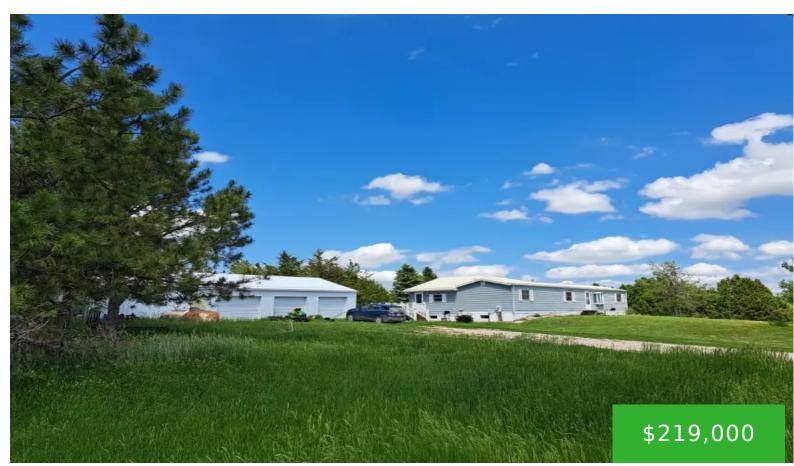

### **SHERIDAN COUNTY ACREAGE FOR SALE 3.33 ACRES**

+/-\*

https://nwnebraskamls.com

Call Today!!! Donny Grantham, Sales Associate 308-430-4678 OR Jessica Brueckner, Broker Associate 308-430-4094 Take a look at this private acreage located just North of Walgren Lake in Sheridan County, Nebraska. Click Here – AERIAL MAP – Click Here 3.33 Acres +/- with room to accommodate additional buildings or livestock pens. Well maintained home on a ... Read more

#### **Basics**

**Status:** Active

Category: Residential, Rural

Property Size: 3.33 Acres +/-

Year built: 1980

Town: Hay Springs

**Building Style:** Manufactured

Area, sq ft: 2496 sq ft

# **Description**

**Caption:** Private Rural Acreage for Sale