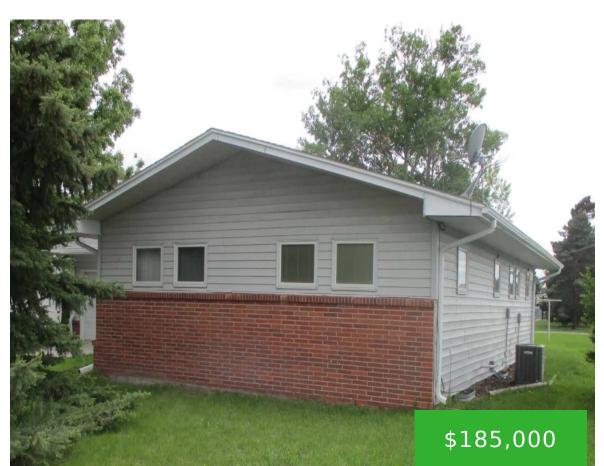

924 N ELM ST

924 N Elm St \*Gordon Move-in-Ready! Call Schaer Real Estate at 308-282-1516 OR Call Marissa Sweeney at 860-966-7648 Updated 3 bedroom ranch with an open floor plan for today's living. Primary bedroom with an ensuite bathroom. Partially finished basement which can be used as an extra room for a kids play area or family room. ... <u>Read more</u>

Barb Schaer Schaer Real Estate 924 N Elm St, Gordon, NE 69343, USA

• 3 beds

- 2 baths
- Single Family
- Residential
- Under Contract
- 1592 sq ft

#### Basics

Status: Under Contract Category: Residential Taxes: 2013 Property Size: 166x78 Year built: 1964 Town: Gordon Type: Single Family Home Building Style: Ranch Area, sq ft: 1592 sq ft Date added: Added 1 week ago