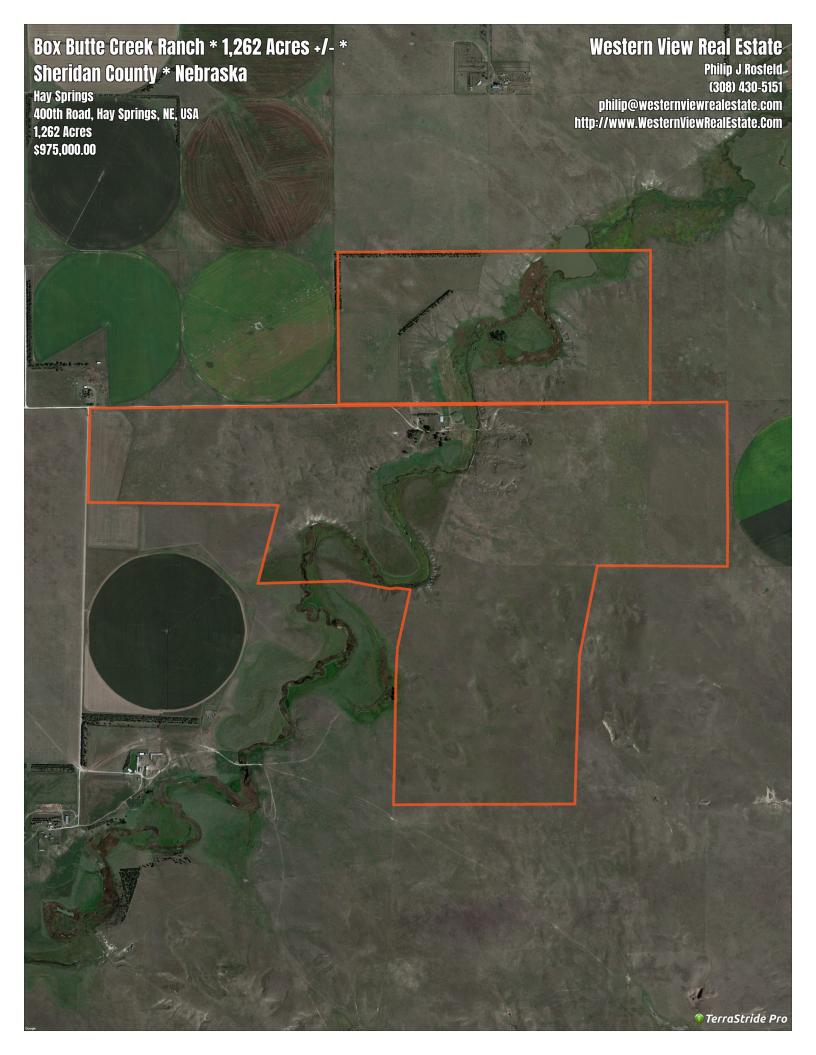

## Box Butte Creek Ranch \* 1,262 Acres +/- \* Sheridan County \* Nebraska

Legend

□□ Boundary

## Description

Box Butte Creek Ranch \* 1,262 Acres +/- \* Sheridan County \* Nebraska \* The Box Butte Creek Ranch was once a unit of a larger operation that included a commercial cow herd, stocker/feeder grazing and hay/forage production. The land is situated in west central Sheridan County, only 18 miles south of Hay Springs, NE or 20 miles north of Alliance, NE with the location taking advantage of the Mirage Flats Irrigation District and its ability to produce an abundant amount of livestock feed. The improvements are protected and look over Box Butte Creek and the sub-irrigated hay meadows. 942 Deeded Acres +/- plus 320 Acres +/- leased through 2024 at approximately \$5,700 per year. Three - bedroom home, double car garage/workshop, calving shed and corrals. Live tree and metal windbreaks. Ideal for summer grazing, a horse or cow/calf operation, or small-scale livestock production. 1997 Manufactured Home with 1,800 sq ft (30 x 60) above grade on a full unfinished basement \* Older Barn, Shop & Corrals \* Windbreak plus Winter Protection from Living Tree Windbreak \* Leased for 2019 \* 2018 Taxes \$8,665.24 \* Shown by Appointment Only \* Philip J Rosfeld, Broker, Western View Real Estate \* 308-432-6828 Day or Night 308-430-5151 www.WesternViewRealEstate.com All information has been provided by sources deemed reliable, however accuracy is not guaranteed. Prospective buyers are