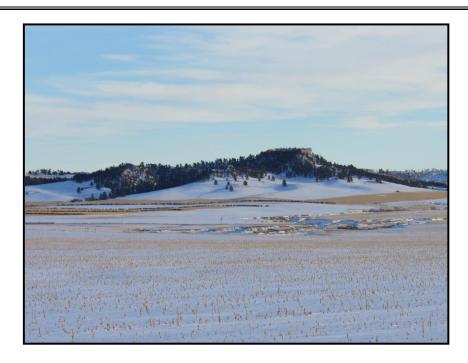

## T BACH RANCH \* DAWES COUNTY \* NEBRASKA (WHITE UNIT \* 723 Acres +/-)

## Philip J Rosfeld, Broker, Western View Real Estate 308-432-6828 Day or Night 308-430-5151

Location: From Junction Hwy 20 & Hwy 385, Chadron, NE
3 1/2 Miles West, 2 Miles South, 1/2 Mile East to the NW Corner
Legal Description: NE4, E2SE4 34-33-49 237.63 Acres +/-S2, NW4 35-33-49 484.78 Acres +/Land Use: Dry Crop 310 Acres +/- \* Native Range 413 Acres +/Improvements: Well, Pipeline & Livestock Tanks \* Sells subject to mutual easement and water well use agreement \* Taxes: \$4,699.56
Purchase Option: (484 Acres +/- \$484,000)