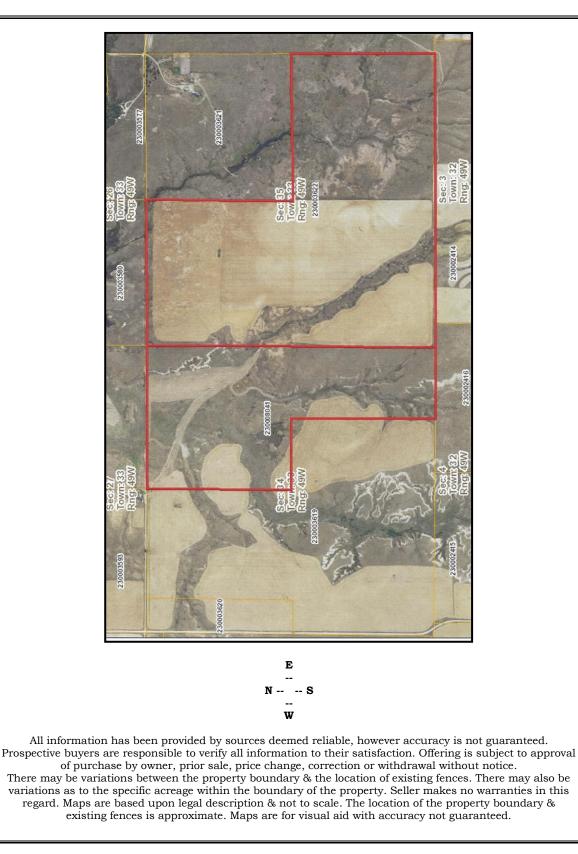

## T BACH RANCH \* DAWES COUNTY \* NEBRASKA (WHITE UNIT \* 723 Acres +/-)

## Philip J Rosfeld, Broker, Western View Real Estate 308-432-6828 Day or Night 308-430-5151

Location: From Junction Hwy 20 & Hwy 385, Chadron, NE
3 1/2 Miles West, 2 Miles South, 1/2 Mile East to the NW Corner
Legal Description: NE4, E2SE4 34-33-49 237.63 Acres +/-S2, NW4 35-33-49 484.78 Acres +/Land Use: Dry Crop 310 Acres +/- \* Native Range 413 Acres +/Improvements: Well, Pipeline & Livestock Tanks \* Sells subject to mutual easement and water well use agreement \* Taxes: \$4,699.56
Purchase Option: (484 Acres +/- \$484,000)